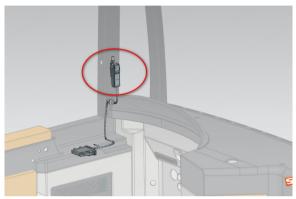

#### 3.Product installation

The handset is installed in a place that the driver can reach and is not affected by other components of the vehicle, and is usually installed on the A pillar.

The handset is connected to the ECU by the product's built-in harness.

The handset is installed on the Handset clip fixture, as shown in the figure.

The ECU is installed on the alcohol lock bracket of the instrument panel, and the ECU harness is connected with the low-voltage harness.