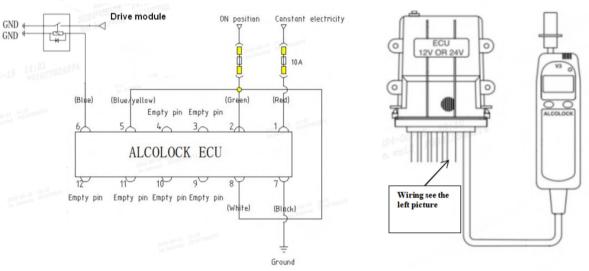

(3) Pin Definition

|     | (3) Pin Definition                                                      | ı                                                         | 1                              |                                         | 1                           |                                |                      | ,         |
|-----|-------------------------------------------------------------------------|-----------------------------------------------------------|--------------------------------|-----------------------------------------|-----------------------------|--------------------------------|----------------------|-----------|
| Pin | ECU wiring harness<br>color (Alcohol lock<br>ECU comes with<br>harness) | Product end<br>harness color<br>(BYD mating<br>connector) | Port<br>definition             | Connection end (vehicle end connectors) | Connectio<br>n end<br>color | Steady state operating current | Power supply         | Remark    |
| 1   | Red                                                                     | Red                                                       | 24 volts<br>fused 10A          | Distribution box                        | Red                         | 7A                             | Constant electricity | Input 24V |
| 2   | Green                                                                   | Green                                                     | Vehicle<br>operation<br>signal | Distribution box                        | Green                       | 7A                             | ON<br>position       | Input 24V |
| 3   | 1                                                                       | 1                                                         | /                              | 1                                       | /                           | 1                              | /                    | /         |
| 4   | 1                                                                       | 1                                                         | /                              | 1                                       | 1                           | 1                              | /                    | 1         |
| 5   | Blue/Yellow                                                             | Gray                                                      | From<br>ignition<br>switch     | Distribution box                        | Gray                        | 7A                             | ON<br>position       | Input 24V |
| 6   | Blue                                                                    | Blue                                                      | To starter                     | Driver module                           | Blue                        | 1                              | 1                    | 1         |
| 7   | Black                                                                   | Black                                                     | Ground                         | Ground                                  | Black                       | 1                              | 1                    | Ground    |
| 8   | White                                                                   | White                                                     | Electric<br>start<br>switch    | Distribution box                        | White                       | 7A                             | ON<br>position       | Input 24V |
| 9   | 1                                                                       | 1                                                         | /                              | 1                                       | /                           | 1                              | /                    | 1         |
| 10  | 1                                                                       | 1                                                         | /                              | 1                                       | /                           | 1                              | /                    | /         |
| 11  | 1                                                                       | 1                                                         | /                              | 1                                       | /                           | 1                              | /                    | /         |
| 12  | 1                                                                       | 1                                                         | /                              | 1                                       | /                           | 1                              | /                    | /         |

## (4) System principle

The detailed guide pin definition is shown in the table.

The 3/4/9/10/11/12 pins are empty pins, represents no need to connect with any product.

| Installation document for alcohol interlocks     | Annex       | В | Page    | 5   |
|--------------------------------------------------|-------------|---|---------|-----|
| Product Supplier: Alcohol Countermeasure Systems | Drawing no. | : | none    |     |
| Corporation Model: V3                            | Regulation  | : |         |     |
| Vehicle Type: B15E01                             | Directive   | : | 2021/12 | 243 |

### 5. Product working principle

Only after the alcohol blowing test and the alcohol lock output high level gives Drive module, Drive module to collect high level signals and sends "the alcohol content normal state", the vehicle can be allowed to start, in other cases the alcohol lock does not output the high level, which is kept by Drive module to send "alcohol content state - excessive or unenabled" message, so that the vehicle can not be able to drive.