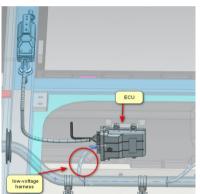

The handset is installed on the Handset clip fixture, as shown in the figure.

The ECU is installed on the alcohol lock bracket of the instrument panel, and the ECU harness is connected with the low-voltage harness.

| No | Products                      | Installation Location/Photo                                                                                                                   | Fasteners | Number of fasteners |
|----|-------------------------------|-----------------------------------------------------------------------------------------------------------------------------------------------|-----------|---------------------|
| 2  | Alcohol Lock<br>Parts Harness | Figure 7.4  2.1 The approximate location of the Alcohol Lock ECU harness is shown in the figure, and it is fixed by tie-wrap and sponge tape. | /         | l                   |
|    |                               | Figure 7.5                                                                                                                                    | 1         | /                   |
|    |                               | 2.2 Alcohol Lock ECU harness and handset spiral harness mated in the location shown.                                                          |           |                     |
|    |                               | Figure 7.6&7.7  2.3 Connect product end connectors to Low Voltage Distribution Box Lead-in Harness Connectors, Installation is complete.      | 1         | /                   |