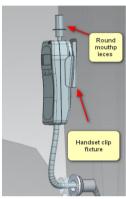

# 1. Product Introduction

| No. | Part Name and Description                 | Picture                                                                                                                                                                                                                                                                                                                                                                                                                                                                                                                                                                                                                                                                                                                                                                                                                                                                                                                                                                                                                                                                                                                                                                                                                                                                                                                                                                                                                                                                                                                                                                                                                                                                                                                                                                                                                                                                                                                                                                                                                                                                                                                        |
|-----|-------------------------------------------|--------------------------------------------------------------------------------------------------------------------------------------------------------------------------------------------------------------------------------------------------------------------------------------------------------------------------------------------------------------------------------------------------------------------------------------------------------------------------------------------------------------------------------------------------------------------------------------------------------------------------------------------------------------------------------------------------------------------------------------------------------------------------------------------------------------------------------------------------------------------------------------------------------------------------------------------------------------------------------------------------------------------------------------------------------------------------------------------------------------------------------------------------------------------------------------------------------------------------------------------------------------------------------------------------------------------------------------------------------------------------------------------------------------------------------------------------------------------------------------------------------------------------------------------------------------------------------------------------------------------------------------------------------------------------------------------------------------------------------------------------------------------------------------------------------------------------------------------------------------------------------------------------------------------------------------------------------------------------------------------------------------------------------------------------------------------------------------------------------------------------------|
| 1   | V3 ECU (24 volt)                          |                                                                                                                                                                                                                                                                                                                                                                                                                                                                                                                                                                                                                                                                                                                                                                                                                                                                                                                                                                                                                                                                                                                                                                                                                                                                                                                                                                                                                                                                                                                                                                                                                                                                                                                                                                                                                                                                                                                                                                                                                                                                                                                                |
| 2   | V3 handset                                | ACCUSOCE.                                                                                                                                                                                                                                                                                                                                                                                                                                                                                                                                                                                                                                                                                                                                                                                                                                                                                                                                                                                                                                                                                                                                                                                                                                                                                                                                                                                                                                                                                                                                                                                                                                                                                                                                                                                                                                                                                                                                                                                                                                                                                                                      |
| 3   | Handset clip fixture                      | •••                                                                                                                                                                                                                                                                                                                                                                                                                                                                                                                                                                                                                                                                                                                                                                                                                                                                                                                                                                                                                                                                                                                                                                                                                                                                                                                                                                                                                                                                                                                                                                                                                                                                                                                                                                                                                                                                                                                                                                                                                                                                                                                            |
| 4   | ECU to interlock handset cable            |                                                                                                                                                                                                                                                                                                                                                                                                                                                                                                                                                                                                                                                                                                                                                                                                                                                                                                                                                                                                                                                                                                                                                                                                                                                                                                                                                                                                                                                                                                                                                                                                                                                                                                                                                                                                                                                                                                                                                                                                                                                                                                                                |
| 5   | ECU wiring harness                        |                                                                                                                                                                                                                                                                                                                                                                                                                                                                                                                                                                                                                                                                                                                                                                                                                                                                                                                                                                                                                                                                                                                                                                                                                                                                                                                                                                                                                                                                                                                                                                                                                                                                                                                                                                                                                                                                                                                                                                                                                                                                                                                                |
| 6   | Round mouthpieces (bag of 25) (95-000250) | Absolute Commerciance Services  Absolute Commerciance Services |

#### 3.Product installation

The handset is installed in a place that the driver can reach and is not affected by other components of the vehicle, and is usually installed on the A pillar.

The handset is connected to the ECU by the product's built-in harness.

The handset is installed on the Handset clip fixture, as shown in the figure.

The ECU is installed on the alcohol lock bracket of the instrument panel, and the ECU harness is connected with the low-voltage harness.