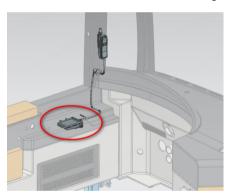

The handset is installed on the Handset clip fixture, as shown in the figure.

The ECU is installed on the alcohol lock bracket of the instrument panel, and the ECU harness is connected with the low-voltage harness.

The lead-in harness connector (reserved for the vehicle) of the low-voltage distribution box is located under the auxiliary dashboard, and the detailed position is near the alcohol lock ECU, which can be seen when opening the auxiliary dashboard.