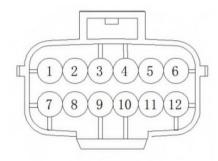

## 2. Product end connectors and vehicle end connectors pin definition

(1) Projection diagram of product end connectors: (ECU end harness)
BYD mating connector in accordance with the relevant requirements of the supplier of alcohol locks.

(3) Pin Definition

|     | (3) Pin Definition                                                      | ı                                                         | 1                              |                                         | 1                           |                                |                      | ,         |
|-----|-------------------------------------------------------------------------|-----------------------------------------------------------|--------------------------------|-----------------------------------------|-----------------------------|--------------------------------|----------------------|-----------|
| Pin | ECU wiring harness<br>color (Alcohol lock<br>ECU comes with<br>harness) | Product end<br>harness color<br>(BYD mating<br>connector) | Port<br>definition             | Connection end (vehicle end connectors) | Connectio<br>n end<br>color | Steady state operating current | Power supply         | Remark    |
| 1   | Red                                                                     | Red                                                       | 24 volts<br>fused 10A          | Distribution box                        | Red                         | 7A                             | Constant electricity | Input 24V |
| 2   | Green                                                                   | Green                                                     | Vehicle<br>operation<br>signal | Distribution box                        | Green                       | 7A                             | ON<br>position       | Input 24V |
| 3   | 1                                                                       | 1                                                         | /                              | 1                                       | /                           | 1                              | /                    | /         |
| 4   | 1                                                                       | 1                                                         | /                              | 1                                       | 1                           | 1                              | /                    | 1         |
| 5   | Blue/Yellow                                                             | Gray                                                      | From<br>ignition<br>switch     | Distribution box                        | Gray                        | 7A                             | ON<br>position       | Input 24V |
| 6   | Blue                                                                    | Blue                                                      | To starter                     | Driver module                           | Blue                        | 1                              | 1                    | 1         |
| 7   | Black                                                                   | Black                                                     | Ground                         | Ground                                  | Black                       | 1                              | 1                    | Ground    |
| 8   | White                                                                   | White                                                     | Electric<br>start<br>switch    | Distribution box                        | White                       | 7A                             | ON<br>position       | Input 24V |
| 9   | 1                                                                       | 1                                                         | /                              | 1                                       | /                           | 1                              | /                    | 1         |
| 10  | 1                                                                       | 1                                                         | /                              | 1                                       | /                           | 1                              | /                    | /         |
| 11  | 1                                                                       | 1                                                         | /                              | 1                                       | /                           | 1                              | /                    | /         |
| 12  | 1                                                                       | 1                                                         | /                              | 1                                       | /                           | 1                              | /                    | /         |