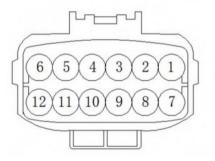

(2) Projection diagram of wire harness end connectors: (Distribution box end harness on vehicle, connect with ECU end connectors)

BYD mating connector in accordance with the relevant requirements of the supplier of alcohol locks.

(3) Pin Definition

|     | (3) Pin Definition                                                      | ı                                                         | 1                              |                                         | 1                           |                                |                      | ,         |
|-----|-------------------------------------------------------------------------|-----------------------------------------------------------|--------------------------------|-----------------------------------------|-----------------------------|--------------------------------|----------------------|-----------|
| Pin | ECU wiring harness<br>color (Alcohol lock<br>ECU comes with<br>harness) | Product end<br>harness color<br>(BYD mating<br>connector) | Port<br>definition             | Connection end (vehicle end connectors) | Connectio<br>n end<br>color | Steady state operating current | Power supply         | Remark    |
| 1   | Red                                                                     | Red                                                       | 24 volts<br>fused 10A          | Distribution box                        | Red                         | 7A                             | Constant electricity | Input 24V |
| 2   | Green                                                                   | Green                                                     | Vehicle<br>operation<br>signal | Distribution box                        | Green                       | 7A                             | ON<br>position       | Input 24V |
| 3   | 1                                                                       | 1                                                         | /                              | 1                                       | /                           | 1                              | /                    | /         |
| 4   | 1                                                                       | 1                                                         | /                              | 1                                       | 1                           | 1                              | /                    | 1         |
| 5   | Blue/Yellow                                                             | Gray                                                      | From<br>ignition<br>switch     | Distribution box                        | Gray                        | 7A                             | ON<br>position       | Input 24V |
| 6   | Blue                                                                    | Blue                                                      | To starter                     | Driver module                           | Blue                        | 1                              | 1                    | 1         |
| 7   | Black                                                                   | Black                                                     | Ground                         | Ground                                  | Black                       | 1                              | 1                    | Ground    |
| 8   | White                                                                   | White                                                     | Electric<br>start<br>switch    | Distribution box                        | White                       | 7A                             | ON<br>position       | Input 24V |
| 9   | 1                                                                       | 1                                                         | /                              | 1                                       | /                           | 1                              | /                    | 1         |
| 10  | 1                                                                       | 1                                                         | /                              | 1                                       | /                           | 1                              | /                    | /         |
| 11  | 1                                                                       | 1                                                         | /                              | 1                                       | /                           | 1                              | /                    | /         |
| 12  | 1                                                                       | 1                                                         | /                              | 1                                       | /                           | 1                              | /                    | /         |