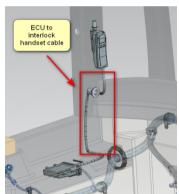

#### 3.Product installation

The handset is installed in a place that the driver can reach and is not affected by other components of the vehicle, and is usually installed on the A pillar.

The handset is connected to the ECU by the product's built-in harness.

| No | Products                      | Installation Location/Photo                                                                                                                   | Fasteners | Number of fasteners |
|----|-------------------------------|-----------------------------------------------------------------------------------------------------------------------------------------------|-----------|---------------------|
| 2  | Alcohol Lock<br>Parts Harness | Figure 7.4  2.1 The approximate location of the Alcohol Lock ECU harness is shown in the figure, and it is fixed by tie-wrap and sponge tape. | /         | l                   |
|    |                               | Figure 7.5                                                                                                                                    | 1         | /                   |
|    |                               | 2.2 Alcohol Lock ECU harness and handset spiral harness mated in the location shown.                                                          |           |                     |
|    |                               | Figure 7.6&7.7  2.3 Connect product end connectors to Low Voltage Distribution Box Lead-in Harness Connectors, Installation is complete.      | 1         | /                   |